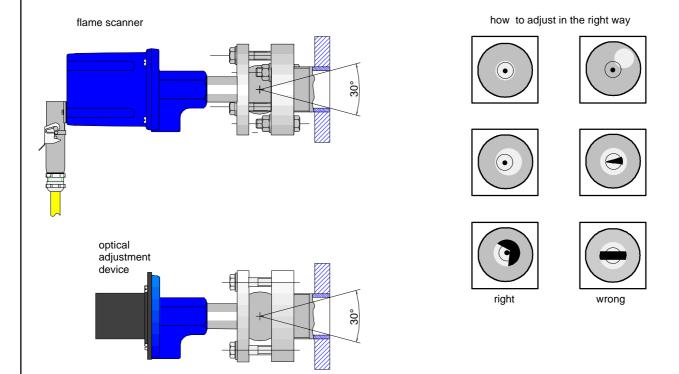

## Optical adjustment device

For the centric of the flame sensor axis.

-ready mounted

-Material: aluminium, anodized black

-Weight: ca. 600g

Part-no.: P 106

Deviations can easily be identified without any other auxiliary means through the window of the diopter sigth. On the focussing screen a light spot is shown, which lies in the centre of the marking and fills out the diopter circle when the adjustment is correct.

Deviations can be compensated by means of adjusting the scanner swivel mount and/or variation of the bearing tube.

On the left side are correct sigth pictures, which are making a free sigth for the electronic sensoric on the flame or the detected object.